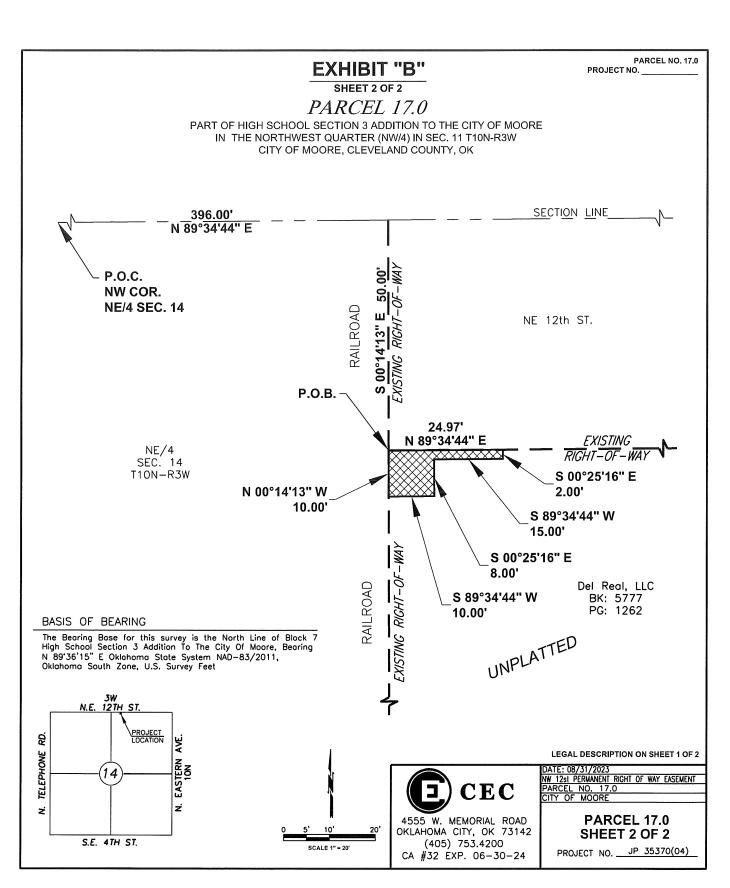

#### 1) CALL TO ORDER

- A) Roll Call
- B) Pledge of Allegiance
- C) Presentation honoring Jason Blair for his service on the Moore City Council
- 2) **CONSENT DOCKET:** These items are placed on the Consent Docket so the council members, by unanimous consent, can approve routine agenda items by one motion. If any council member requests to discuss an item(s), or if there is not unanimous consent, then the item(s) will be removed and heard in regular order.
  - A) Receive and approve the minutes of the regular City Council meeting held December 2, 2024. **Page 7**
  - B) Receive the minutes of the regular Parks Board meeting held October 1, 2024. **Page 17**
  - C) Accept 129.84 sq. ft. of temporary construction easement from Del Real, LLC, a California limited liability company for construction of the NE 12<sup>th</sup> Street (I-35 to Eastern Avenue) Project. **Page 22**
  - D) Accept 549.86 sq. ft. of temporary construction easement from Triveni, LLC, an Oklahoma limited liability company for construction of the NE 12<sup>th</sup> Street (I-35 to Eastern Avenue) Project. **Page 33**
  - E) Accept 167.84 sq. ft. of temporary construction easement from Hosomaki Investments, LLC, for construction of the NE 12<sup>th</sup> Street (I-35 to Eastern Avenue) Project. **Page 42**