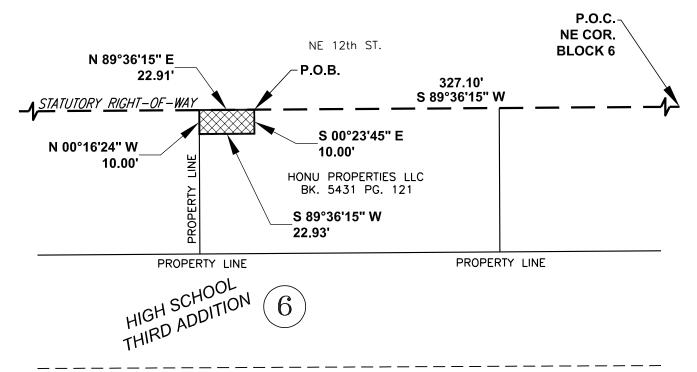

#### 1) CALL TO ORDER

- A) Roll Call
- B) Pledge of Allegiance
- C) Presentation honoring Jason Blair for his service on the Moore City Council
- 2) **CONSENT DOCKET:** These items are placed on the Consent Docket so the council members, by unanimous consent, can approve routine agenda items by one motion. If any council member requests to discuss an item(s), or if there is not unanimous consent, then the item(s) will be removed and heard in regular order.
  - A) Receive and approve the minutes of the regular City Council meeting held December 2, 2024. **Page 7**
  - B) Receive the minutes of the regular Parks Board meeting held October 1, 2024. **Page 17**
  - C) Accept 129.84 sq. ft. of temporary construction easement from Del Real, LLC, a California limited liability company for construction of the NE 12<sup>th</sup> Street (I-35 to Eastern Avenue) Project. **Page 22**
  - D) Accept 549.86 sq. ft. of temporary construction easement from Triveni, LLC, an Oklahoma limited liability company for construction of the NE 12<sup>th</sup> Street (I-35 to Eastern Avenue) Project. **Page 33**
  - E) Accept 167.84 sq. ft. of temporary construction easement from Hosomaki Investments, LLC, for construction of the NE 12<sup>th</sup> Street (I-35 to Eastern Avenue) Project. **Page 42**