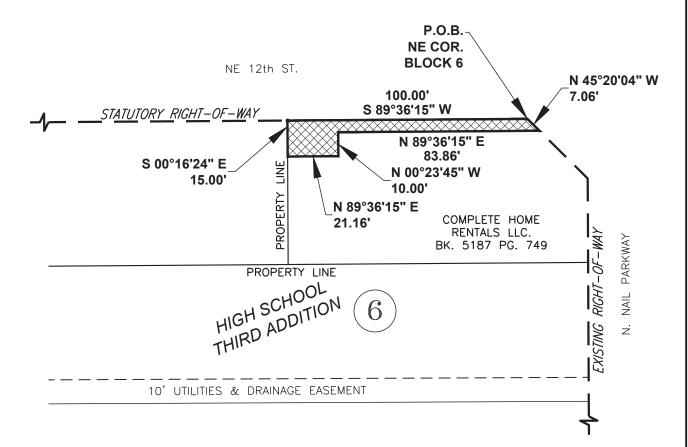

A TEMPORARY CONSTRUCTION EASEMENT LYING IN BLOCK SIX (6), HIGH SCHOOL THIRD ADDITION TO THE CITY OF MOORE AND ALSO BEING A PART OF THE NORTHWEST QUARTER (NW/4) OF SECTION FOURTEEN (14), TOWNSHIP 10 NORTH (T-10-N), RANGE 3 WEST (R-3-W) OF THE INDIAN MERIDIAN (I.M.), CLEVELAND COUNTY, OKLAHOMA, BEING MORE PARTICULARLY DESCRIBED BY METES AND BOUNDS AS FOLLOWS:

BEGINNING AT THE NORTH-MOST NORTHEAST CORNER OF BLOCK SIX (6) SAID CORNER BEING THE NORTH-MOST NORTHEAST CORNER OF A PROPERTY RECORDED IN BOOK 5187, PAGE 749 FILED FOR RECORD AT THE CLEVELAND COUNTY CLERK'S OFFICE;

THENCE S 89°36'15" W ON THE NORTH LINE OF SAID BLOCK SIX A DISTANCE OF 100.00 FEET TO THE NORTHWEST CORNER OF SAID PROPERTY;

THENCE S 00°16'24" E ON THE WEST LINE OF SAID PROPERTY A DISTANCE OF 15.00 FEET;

THENCE N 89°36'15" E A DISTANCE OF 21.16 FEET;

THENCE N 00°23'45" W A DISTANCE OF 10.00 FEET;

THENCE N 89°36'15" E A DISTANCE OF 83.86 FEET TO A POINT ON THE NORTHEASTERLY LINE OF SAID BLOCK SIX;

THENCE N 45°20'04" W ON THE NORTHEASTERLY LINE OF SAID BLOCK SIX A DISTANCE OF 7.06 FEET TO THE POINT OF BEGINNING;

CONTAINING 0.017 ACRES (724.05 SQUARE FEET) MORE OR LESS.